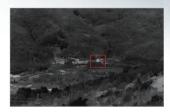

### Intelligent Fire Detection Algorithm

Features an integrated intelligent fire detection algorithm for efficient and accurate monitoring, as well as reduced false alarms.

# Application Scenarios

Forest Fire Prevention

**River Monitoring** 

Border and Coastal Surveillance Critical Infrastructure Protection