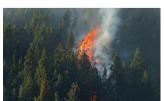

#### Intelligent Video Analysis

Support tripwire/intrusion detection, as well as intelligent detection of fire point.

### Intelligent Fire Detection Algorithm

Features an integrated intelligent fire detection algorithm for efficient and accurate monitoring, as well as reduced false alarms.

# Application Scenarios

Forest Fire Prevention

**River Monitoring** 

Border and Coastal Surveillance Critical Infrastructure Protection